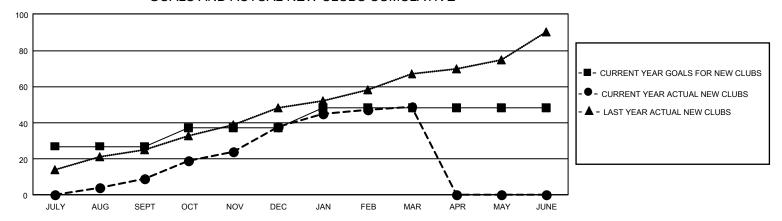

## GOALS AND ACTUAL NEW CLUBS CUMULATIVE

## GMT Constitutional Area 6, Group B

REPORT DOES NOT INCLUDE CLUBS IN UNDISTRICTED AREAS.

| Clubs                 |               |           |               |  |  |  |  |
|-----------------------|---------------|-----------|---------------|--|--|--|--|
| RESULTS FOR 2022-2023 |               |           |               |  |  |  |  |
| QUARTER               | NEW CLUB GOAL | NEW CLUBS | DROPPED CLUBS |  |  |  |  |
| JULY/AUG/SEPT         | 81            | 9         | 28            |  |  |  |  |
| OCT/NOV/DEC           | 30            | 29        | 3             |  |  |  |  |
| JAN/FEB/MAR           | 33            | 11        | 0             |  |  |  |  |
| APR/MAY/JUNE          | 0             | 0         | 0             |  |  |  |  |