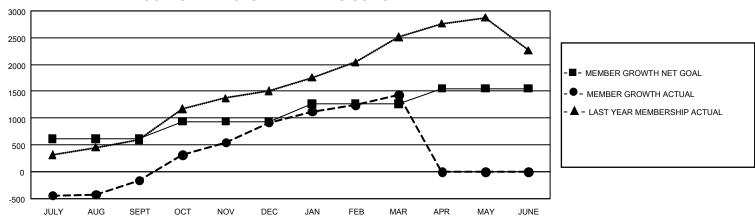

## GOALS AND ACTUAL MEMBERS CUMULATIVE

| DROPPED CLUBS: 31 |       | 495 CLUBS OF 691 ADDED 1<br>OR MORE NEW MEMBERS | GENDER DISTRIBUTION                 |                 |
|-------------------|-------|-------------------------------------------------|-------------------------------------|-----------------|
|                   |       |                                                 | MALE                                | 13,785 (74.04%) |
|                   |       |                                                 | FEMALE                              | 4,833 (25.96%)  |
| DROPPED MEMBERS   |       |                                                 | NON BINARY                          | 0 (0.00%)       |
| DECEASED          | 45    |                                                 | PREFER NOT TO ANSWER                | 0 (0.00%)       |
| CLUB CANCELLED    | 462   |                                                 | TOTAL FAMILY UNIT MEMBERS 7,5       |                 |
| OTHER             | 1,673 | CLICK HERE FOR                                  |                                     | ,               |
| TOTAL             | 2,180 | CUMULATIVE MEMBERSHIP DATA                      | FAMILY MEMBERS PAYING HALF DUES 4,3 |                 |

| Members               |                           |                         |                                              |  |  |  |  |  |
|-----------------------|---------------------------|-------------------------|----------------------------------------------|--|--|--|--|--|
| RESULTS FOR 2022-2023 |                           |                         |                                              |  |  |  |  |  |
| QUARTER               | MEMBER GROWTH NET<br>GOAL | MEMBER GROWTH<br>ACTUAL | DROPPED MEMBERS ACTUAL (including transfers) |  |  |  |  |  |
| JULY/AUG/SE           | EPT 610                   | 947                     | 1,019                                        |  |  |  |  |  |
| OCT/NOV/DE            | C 329                     | 2,156                   | 963                                          |  |  |  |  |  |
| JAN/FEB/MAF           | R 324                     | 787                     | 195                                          |  |  |  |  |  |
| APR/MAY/JUI           | NE 290                    | 0                       | 0                                            |  |  |  |  |  |